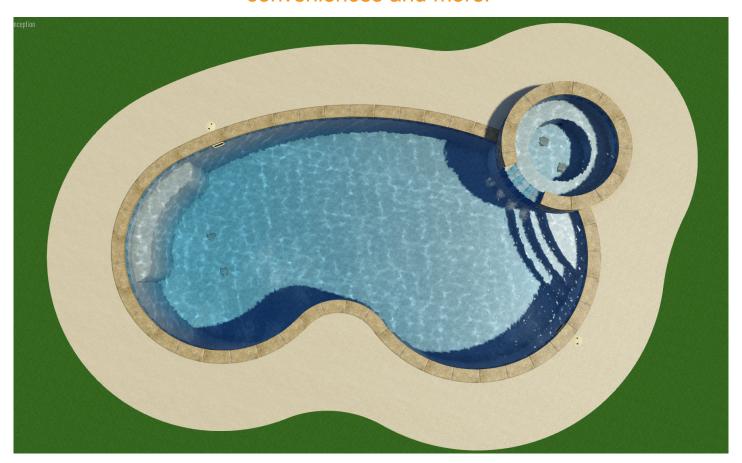

## A classic design with modern conveniences and more.

Pool perimeter: 97'

Surface area: 536 SF
 Bench

• Pool depth: 3.5'-6'

• 8" Spa with 8 jets

• 16,500 gallons

Cool texture decking

## A classic design with modern conveniences and more.

Pool perimeter: 97'
16,500 gallons

• Surface area: 536 SF • Bench

• Pool depth: 3.5'-6'

• 8" Spa with 8 jets

Cool texture decking