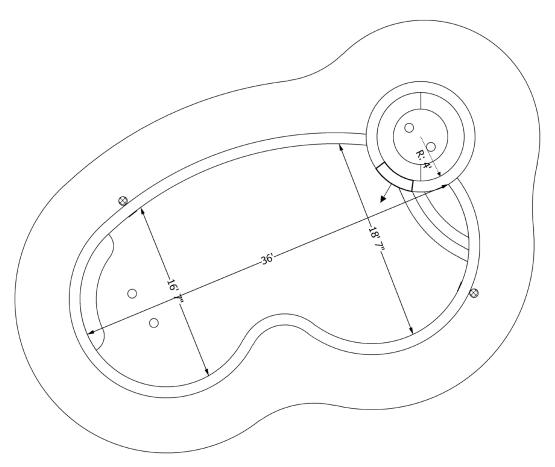

## A classic design with modern conveniences and more.

Pool perimeter: 97'

Surface area: 536 SF
 Bench

• Pool depth: 3.5'-6'

• 8" Spa with 8 jets

• 16,500 gallons

Cool texture decking

## A classic design with modern conveniences and more.

Pool perimeter: 97'
16,500 gallons

• Surface area: 536 SF • Bench

• Pool depth: 3.5'-6'

• 8" Spa with 8 jets

Cool texture decking