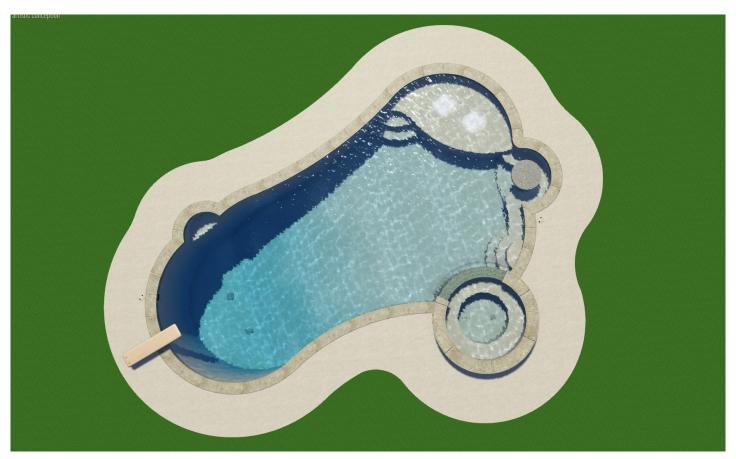

## A deeper pool that includes a diving board and a table to site and relax.

Pool perimeter: 112'
24,500 gallons

Surface area: 669 SF
 Bench and table

• Pool depth: 3'-8'

• 8" Spa with 8 jets

· Tanning shelf

- Diving board
- · Cool texture decking

MillCreekPools.com

Katy: 713-400-9451 | 28365 West Ten Blvd, Suite 300-A | Katy, TX 77494

Chappell Hill: 979-830-5150 | 7220 Highway 290 East, Ste. C | Chappell Hill, TX 77426