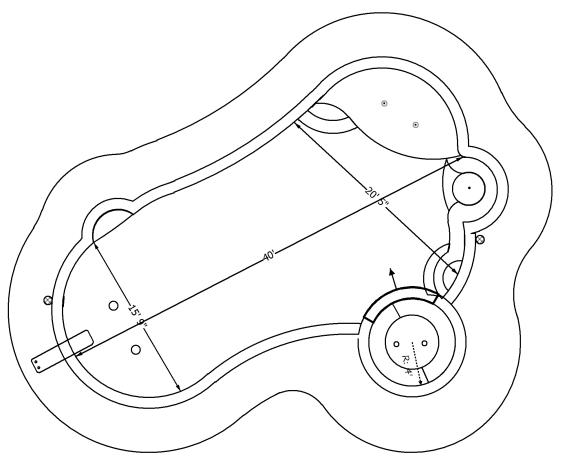

## A deeper pool that includes a diving board and a table to site and relax.

Pool perimeter: 112'
24,500 gallons

Surface area: 669 SF
 Bench and table

• Pool depth: 3'-8'

• 8" Spa with 8 jets

· Tanning shelf

- Diving board
- · Cool texture decking

MillCreekPools.com

Katy: 713-400-9451 | 28365 West Ten Blvd, Suite 300-A | Katy, TX 77494

Chappell Hill: 979-830-5150 | 7220 Highway 290 East, Ste. C | Chappell Hill, TX 77426