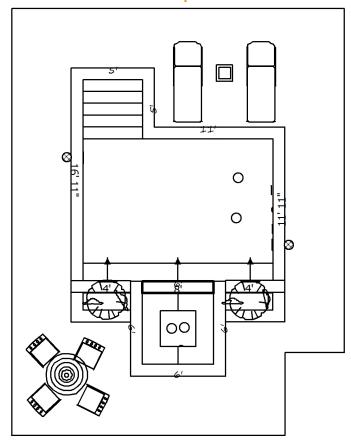

## A lounge pool and spa. Perfect when space is limited.

Pool perimeter: 68'
5,400 gallons Surface area: 216 SF
 Bench

• Pool depth: 4'-5'

Cool texture decking

## A lounge pool and spa. Perfect when space is limited.

Pool perimeter: 68'
5,400 gallons

Surface area: 216 SF
 Bench

• Pool depth: 4'-5'

Cool texture decking

MillCreekPools.com

Katy: 713-400-9451 | 28365 West Ten Blvd, Suite 300-A | Katy, TX 77494