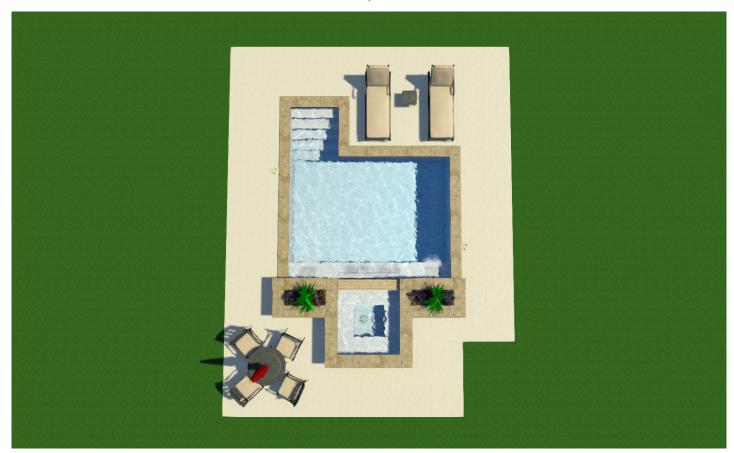

## A lounge pool and spa. Perfect when space is limited.

Pool perimeter: 68'
5,400 gallons Surface area: 216 SF
 Bench

• Pool depth: 4'-5'

Cool texture decking

## A lounge pool and spa. Perfect when space is limited.

Pool perimeter: 68'
5,400 gallons

Surface area: 216 SF
 Bench

• Pool depth: 4'-5'

Cool texture decking

MillCreekPools.com

Katy: 713-400-9451 | 28365 West Ten Blvd, Suite 300-A | Katy, TX 77494