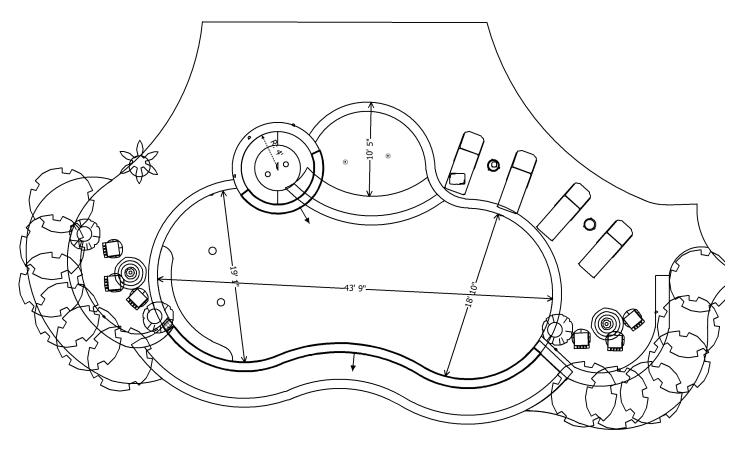

## A great pool and spa to enjoy those perfect views.

Pool perimeter: 125'
29,000 gallons

Surface area: 804 SF
 Beach entry

• Pool depth: 3'-6'

• 8' Spa with 8 jets

Raised seating walls

- · Infinity edge with basin
- · Cool texture decking

## A great pool and spa to enjoy those perfect views.

Pool perimeter: 125'
29,000 gallons

Surface area: 804 SF
 Beach entry

• Pool depth: 3'-6'

• 8' Spa with 8 jets

Raised seating walls

- Infinity edge with basin
- · Cool texture decking