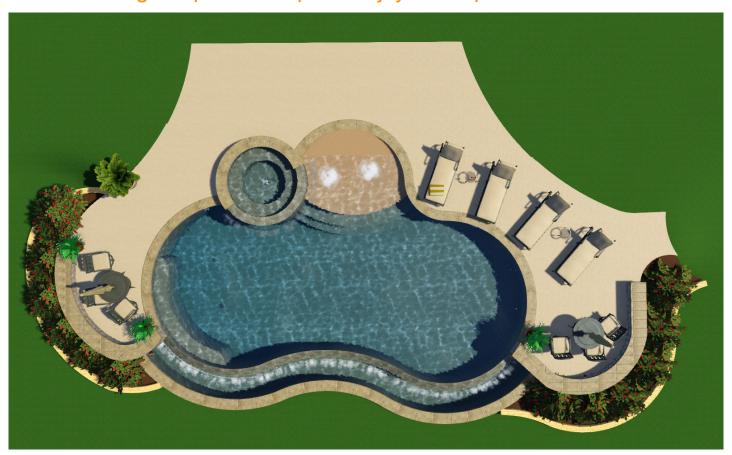

## A great pool and spa to enjoy those perfect views.

Pool perimeter: 125'
29,000 gallons

Surface area: 804 SF
 Beach entry

• Pool depth: 3'-6'

• 8' Spa with 8 jets

Raised seating walls

- · Infinity edge with basin
- · Cool texture decking

## A great pool and spa to enjoy those perfect views.

Pool perimeter: 125'
29,000 gallons

Surface area: 804 SF
 Beach entry

• Pool depth: 3'-6'

• 8' Spa with 8 jets

Raised seating walls

- Infinity edge with basin
- · Cool texture decking