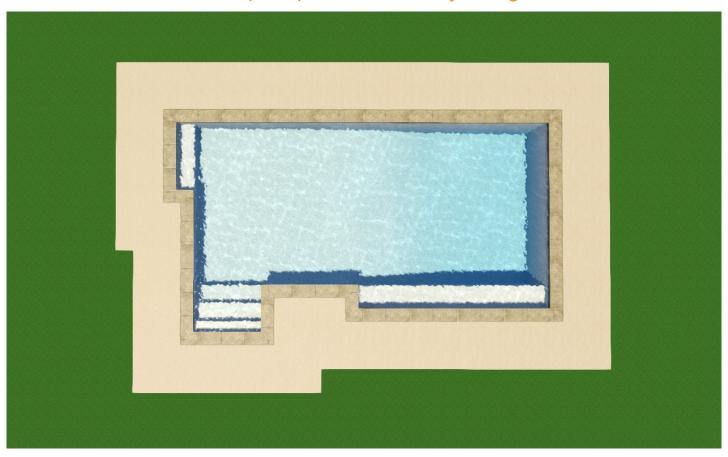

## A compact pool that fits any design!

Pool perimeter: 104'
9,700 gallons

• Surface area: 493 SF • Bench

Pool depth: 3.5'-6'

Cool texture decking

MillCreekPools.com

Katy: 713-400-9451 | 28365 West Ten Blvd, Suite 300-A | Katy, TX 77494

Chappell Hill: 979-830-5150 | 7220 Highway 290 East, Ste. C | Chappell Hill, TX 77426