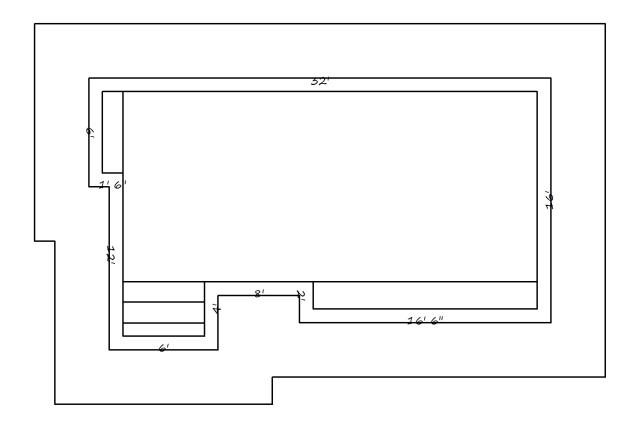

## A compact pool that fits any design!

Pool perimeter: 104'
9,700 gallons

• Surface area: 493 SF • Bench

Pool depth: 3.5'-6'

Cool texture decking

MillCreekPools.com

Katy: 713-400-9451 | 28365 West Ten Blvd, Suite 300-A | Katy, TX 77494

Chappell Hill: 979-830-5150 | 7220 Highway 290 East, Ste. C | Chappell Hill, TX 77426