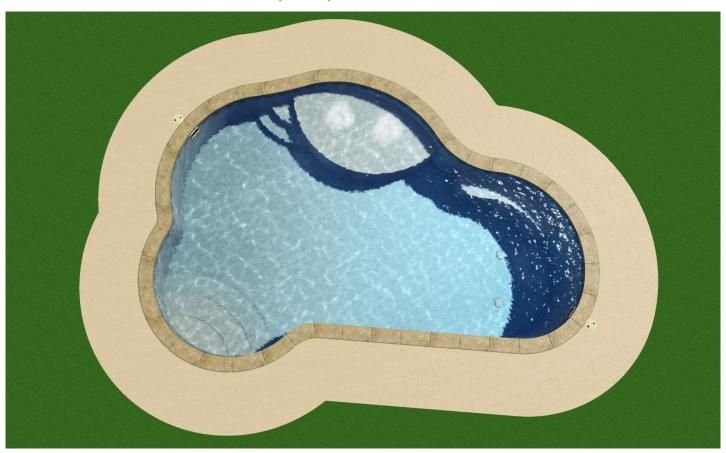

## A compact pool that has it all!

Pool perimeter: 83'Tanning shelf • Surface area: 434 SF • Bench

Pool depth: 3.5'-5'
Cool texture decking

## A compact pool that has it all!

Pool perimeter: 83'
Tanning shelf • Surface area: 434 SF • Bench

Pool depth: 3.5'-5'
Cool texture decking