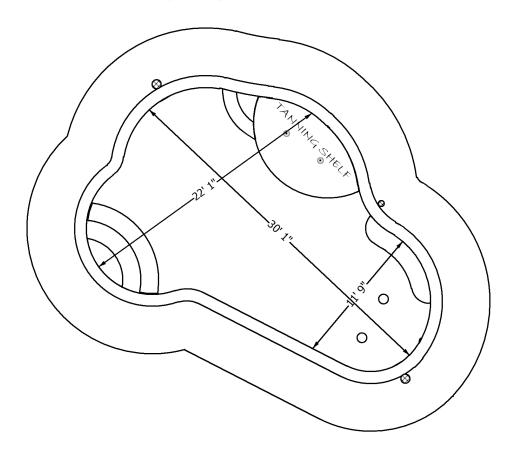

## A compact pool that has it all!

Pool perimeter: 83'Tanning shelf • Surface area: 434 SF • Bench

Pool depth: 3.5'-5'
Cool texture decking

## A compact pool that has it all!

Pool perimeter: 83'
Tanning shelf • Surface area: 434 SF • Bench

Pool depth: 3.5'-5'
Cool texture decking