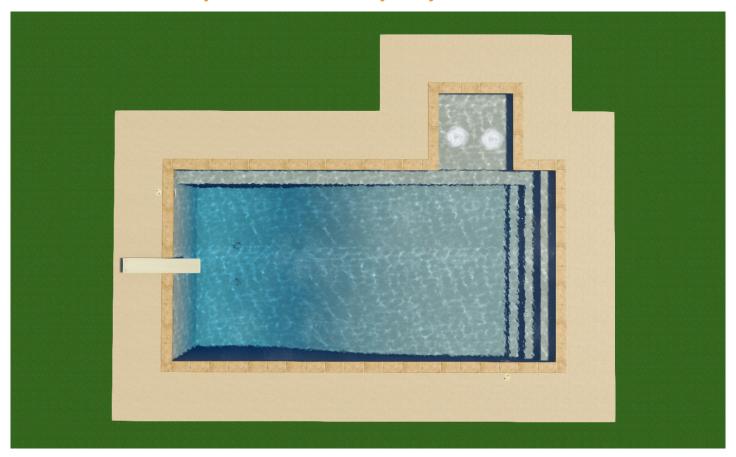

## A large spacious pool. Plenty of room for everybody and their raft!

Pool perimeter: 136'
25,400 gallons

Surface area: 864 SF
 Extra long bench

• Pool depth: 3'-8'

· Tanning shelf

- Diving board
  - · Cool texture decking