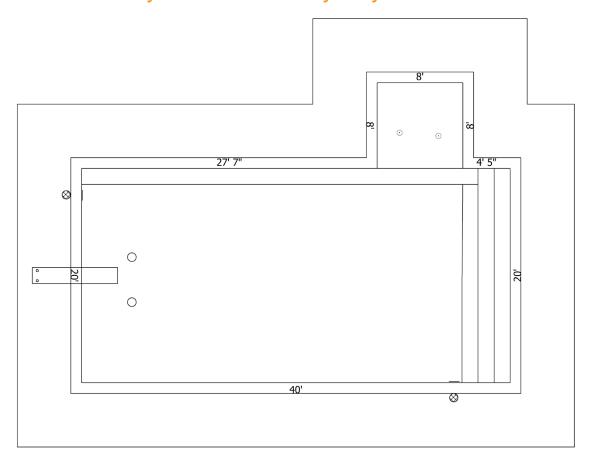

## A large spacious pool. Plenty of room for everybody and their raft!

Pool perimeter: 136'
25,400 gallons

Surface area: 864 SF
 Extra long bench

• Pool depth: 3'-8'

· Tanning shelf

- Diving board
  - · Cool texture decking